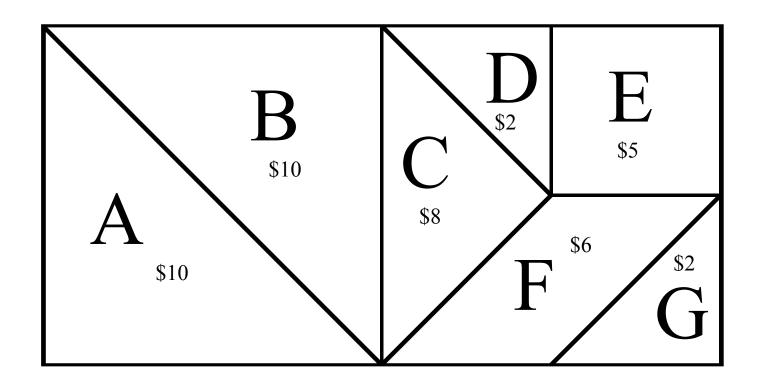

## Make the Shapes

Complete the chart below. Then cut out the shapes below the chart, and use them to make the indicated shapes. [This is an addition facts/geometric tangram exercise.]

| 1. Use pieces D and to | 2. Use pieces A and      |
|------------------------|--------------------------|
| make a \$4 square.     | to make a \$20 triangle. |
| 3. Use pieces E,, and  | 4. Use pieces,,          |
| to make a \$9          | and to make a \$10       |
| triangle.              | triangle.                |
| 5. Use pieces , ,      | 6. Use pieces , ,        |
| and to make a \$12     | , and to                 |
| square.                | make a \$19 triangle.    |
| 7. Use pieces,,        | 8. Use pieces,,          |
| , and to make          | , and to make            |
| a \$22 triangle.       | an \$18 rectangle.       |